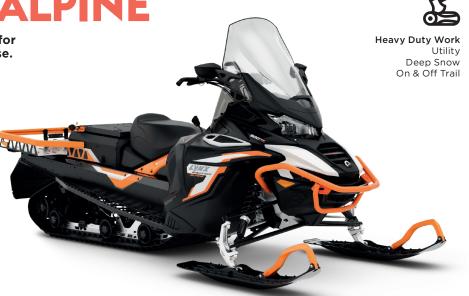

**69 RANGER ALPINE** 

A factory-ready heavy-duty snowmobile for ski resorts and other demanding utility use.

## **PACKAGE HIGHLIGHTS**

- EasyRide Alpine rear suspension
- Air Radiator with fan
- 2F/N/R gearbox with push-button reverse
- Modular seat with heating
- Mirrors
- iTC-system
- Readiness for Alpine accessories